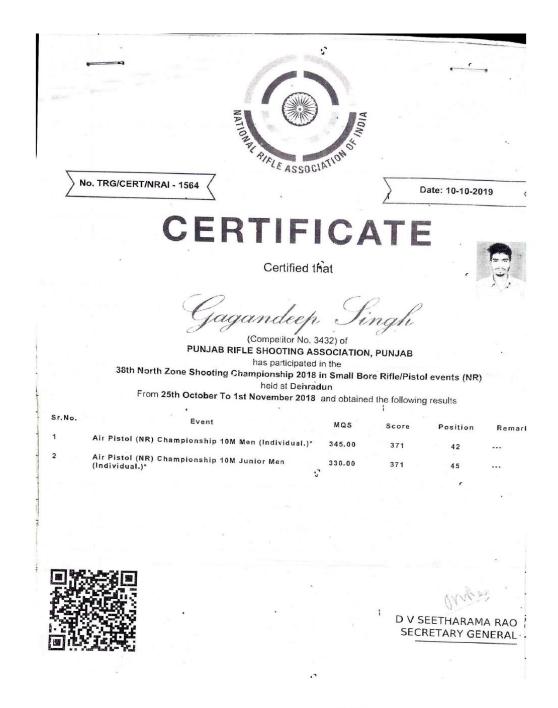

|                    |                    |            |                      |                                        |
|    | HARPREET<br>SINGH |                                     | PARAMJEET KAUR      | г                  |                                                   |              | 22                 |                    |            |                      |                                        |
|    | HARPREET          | JOGINDI<br>SINGH<br>ਵਾਰੀ ਸੈਸ਼ਨ 2013 | PARAMJEET KAUR      | ਤਾ ਜਾਦਾ ਹੈ ਕਿ ਮੈ ਉ | ਪਰੋਕਤ ਖਿਡਾਰੀ/<br>ਕਾਲਜ ਖੇਡ ਮੁਕਾਬ<br>ਤਸਦੀਕ ਕੀਤ<br>• | ਬਲਿਆ ਵਿੱਚ    |                    | ਹਕੇ ਤਸੱਲੀ ਕਰ ਲਈ ਹੈ | ਕਿ ਇਹ ਸਾਰੇ | Gury Gobind Sanghera | Principal<br>Singh College<br>(Bamala) |

8. 38th North Zone Shooting Championship 2018 in Small Bore Rifle/ Pistol events





9. 62nd National Shooting Championship competitions (NSCC) in small Bore Rifle & Pistol Event.

|                                                                                   | ALL STATES                                            |                                                                                                              |
|-----------------------------------------------------------------------------------|-------------------------------------------------------|--------------------------------------------------------------------------------------------------------------|
|                                                                                   | 21 (1)                                                | ⋖