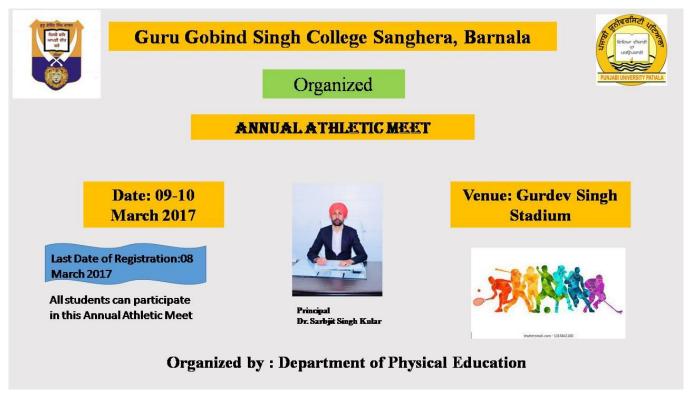

|

#### **Report**

Kho Kho, Badminton and Volleyball competitions were held on 28.08.2015 at Guru Gobind Singh College Sanghera. In which students of different classes participated. These competitions were conducted under the in-charge of Professor Harmeet Singh. Birpal Kaur and Lovepreet Kaur were declared the best players in these competitions. The news of the above newspaper is hinting about these competitions.

Principal

Guru Gobind Singh College, Sanghera (Barnala)

3. Award Certificates/e-copies of participation certificates/ newspaper reports/ any other report of participation of other institutions/organizations, brochures/circulars indicating the activities, attested by Principal.

#### **Session – 2016-17**

#### 1. Annual Athletic Meet



#### **Brochure**

Annual Athletics Meet was held at Guru Gobind Singh College on 9th and 10th March 2017 at Gurdev Singh Stadium. The brochure above is an indication of this program.

Guru Gobind Singh College, Sanghera (Barnala)

3. Award Certificates/e-copies of participation certificates/ newspaper reports/ any other report of participation of other institutions/organizations, brochures/circulars indicating the activities, attested by Principal.

#### **Session** -2017-18

#### 1. Annual Athletic Meet



Report

Stadium of Guru Gobind Singh College Sanghera on 12.02.2018 The 46th Annual Athletics Meet was held in 2018. Sardar Bhola Singh Virk Ji, President of the College Management Committee was the Chief

Guest. They formally launched the Games. Students from all classes participate