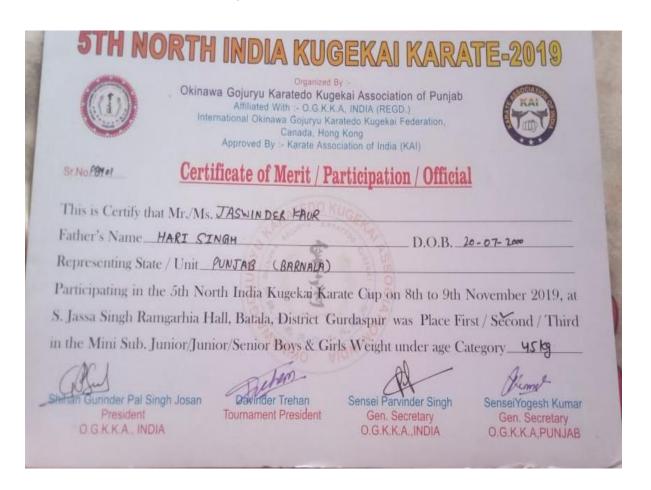

|



### 6. 5th North India Kugekai Karate - 2019



### 7. Youth Festival



Scanned with CamScanner



YOUTH WELFARE DEPARTMENT, PUNUABI UNIVERSITY, PATIALA

# ZONE YOUTH & FOLK FESTIVAL - BARNALA-FARIDKOT ZONE 14-15-16 OCT, 2019 GURUKUL COLLEGE FOR WOMEN KOTHE KOTKAPURA

College Name: GURU GOBIND SINGH COLLEGE, SANGHERA

Teacher Incharge.

Phone No.
01679230288

|                      | Name               | Name<br>Name       | Class           |     | No.          | DOB        | 12<br>Passing<br>Year | Picture    | Signature |
|----------------------|--------------------|--------------------|-----------------|-----|--------------|------------|-----------------------|------------|-----------|
| CARTOONING           | DHARMVEER          | KARNAIL<br>SINGH   | BCA III<br>YEAR | 64  | 118-17-662   | 02/11/1999 | 2017                  | unit