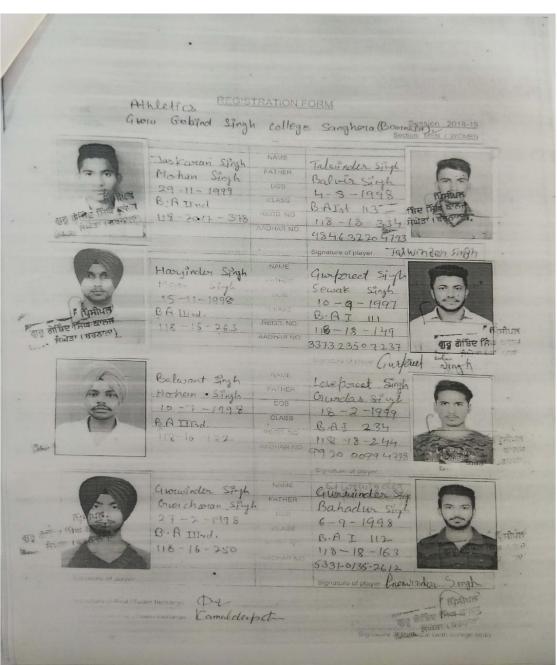

|  |

Scanned with CamScanner







|                  |                          |            | THE RESERVE             |