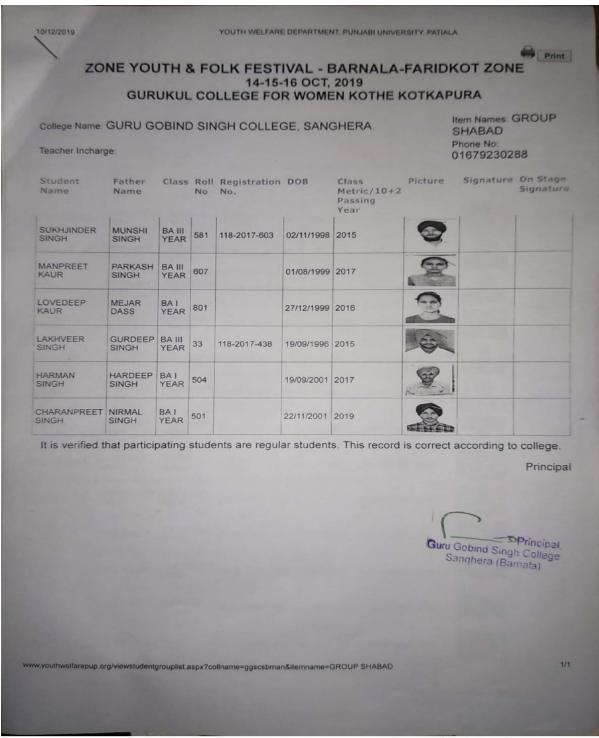

|



### 6. 5th North India Kugekai Karate - 2019



### 7. Youth Festival



Scanned with CamScanner



YOUTH WELFARE DEPARTMENT, PUNUABI UNIVERSITY, PATIALA

# ZONE YOUTH & FOLK FESTIVAL - BARNALA-FARIDKOT ZONE 14-15-16 OCT, 2019 GURUKUL COLLEGE FOR WOMEN KOTHE KOTKAPURA

College Name: GURU GOBIND SINGH COLLEGE, SANGHERA

Teacher Incharge.

Phone No.
01679230288

|                      | Name               | Name<br>Name       | Class           |     | No.          | DOB        | 12<br>Passing<br>Year | Picture    | Signature |
|----------------------|--------------------|--------------------|-----------------|-----|--------------|------------|-----------------------|------------|-----------|
| CARTOONING           | DHARMVEER          | KARNAIL<br>SINGH   | BCA III<br>YEAR | 64  | 118-17-662   | 02/11/1999 | 2017                  | unit de la |           |
| CH