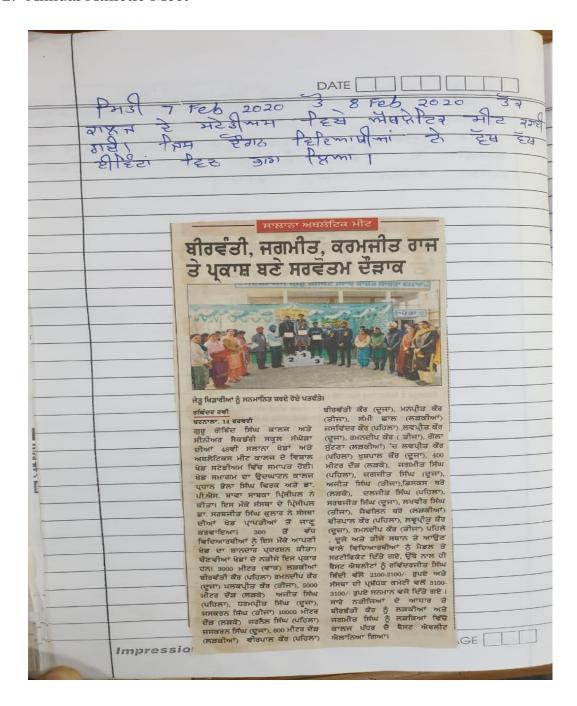

| 190<br>SINGH                                                           | MJEET                           | FAUR                 |
| Registration No. 118-19- a student of Guru Gobini place with 1:52.17 S                                                                                                    | 190 SINGH Control the event 800                                        | M JEET LOLLEGE OMTR time/distan | SANGERA              |
| Registration No. 118-19- a student of GURU GOBINI  secured GIRST place                                                                                                    | INGH CONTROLLER                                                        | M JEET LOLLEGE OMTR time/distan | SANGERA              |



#### 2. Annual Athletic Meet



### Report

Annual Athletics Meet of Guru Gobind Singh College Sanghera Stadium was held on 07.02.2020. Sardar Bhola Singh Virk Ji, President of the College Management Committee was the Chief Guest. They formally

launched the Games. Students from all classes participated. The above newspaper report indicates this program.

3. National Kabaddi Tournament (Desh Bhagat College Bhardwal)

4. Inter College Sports Competition (Punjabi University Patiala) Below Registration form indicated to Participate by the students in this competition.

| ਵਾਲਾਂ ਰਜਿ ਨੂੰ ਬੀ.ਏ ਆਦਿ ਸ਼ੁੱਟੀ ਅਤੇ ਰੋਲ ਅਤੇ ਮਿਆਦ ਸਭ ਤੋਂ ਪਹਿਲੇ ਦਾਖਲੇ ਵੱਲੋਂ ਹਸਤਾਪਰ ਕੀਤੇ ਜਾਣ।) ਪ੍ਰਿੱਖਿਆ/ਸਾਲ ਦਾ ਸਾਲ ਅਤੇ ਮਿਤੀ ਸਾਲ ਅਤੇ ਮਿਤੀ  1 ਨਵਪ੍ਰੀਤ ਕੌਰ ਸੁਖਦੇਵ ਸਿੰਘ ਸੁਖਵਿੰਦਰ ਕੌਰ 118-2016-60 10.11.1998 2016 PGDCA/ 20 1 Year 2016 2019  LOVEPREET KAUR SUKHDEV SING