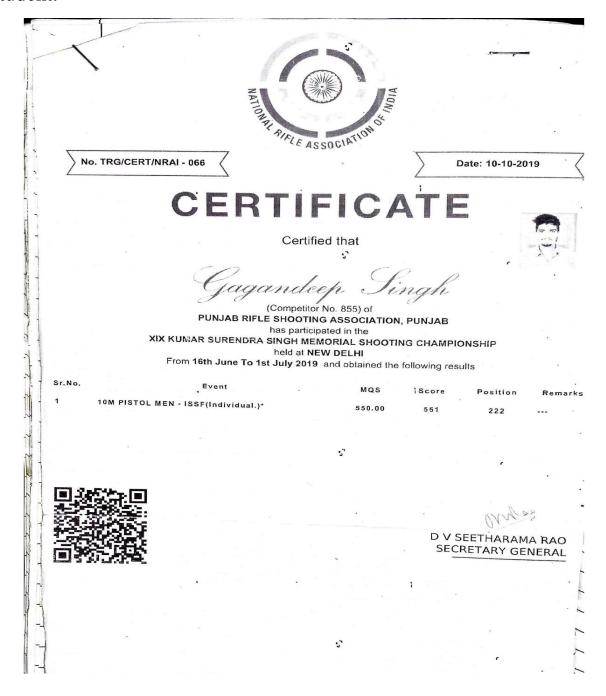

|
|          | This is certify that Mr./Miss Representing <u>BARNALA</u> Participated in PUNJAB S held at 21st oct. 2018 at ch placed                         | FATE KANNINJUKU KARA<br>amber hall, Dhuri (Distt                                    | . Sangrur) and was<br>/Cadet/Junior/Senior                                                                        |
|          | Sensel Gourray Sachdeva<br>Tournament Director<br>PB. State Representitive<br>Secretory R.C (P.K.A)                                            | Dalvir Singh Khangura<br>President (T.O.C)<br>M.L.A Dhuri                           | SanSei Jagseer Kurnar<br>Tournament Org. Secretory<br>3rd Dan Black Beit (K.A.I)<br>3rd Dan Black Beit (Malaysia) |



11. XIX Kumar Surendra Singh Memorial Shooting Championship.





# 5.3.3.1. Number of sports and cultural events/competitions in which students of the Institution participated year-wise during last five years

3. Award Certificates/e-copies of participation certificates/ newspaper reports/ any other report of participation of other institutions/organizations, brochures/circulars indicating the activities, attested by Principal.

### **Session – 2019-20**

1. Inter College Sports Meet (Punjabi University Patiala) Below Certificate indicates to participate the student in this competition.

| 6                                                                                                                                                                         | Town Care                                                              |